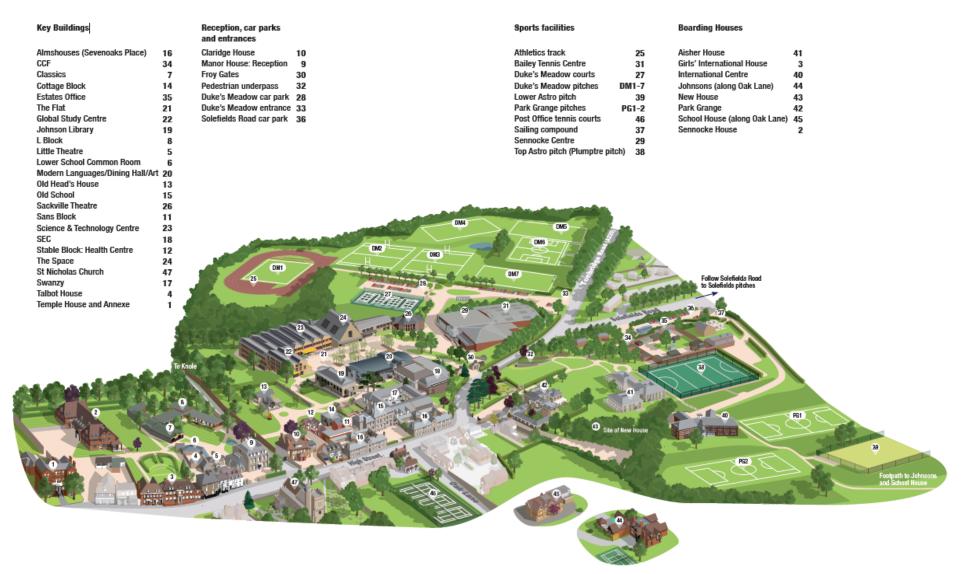

#### Home Fixtures – Cricket

| Team                    | Opposition            | Venue             | Start Time |
|-------------------------|-----------------------|-------------------|------------|
| 1 <sup>st</sup> XI Boys | Skinners' School      | Solefields Senior | 1.00pm     |
| U15A Boys               | Skinners' School      | Solefields Middle | 1.00pm     |
| U14A Girls              | Sutton Valence School | Solefields Lower  | 1.15pm     |

# Home Fixtures – Tennis

| Team       | Opposition                    | Venue              | Start Time |
|------------|-------------------------------|--------------------|------------|
| U15A Boys  | The King's School, Canterbury | Lower Astro        | 2.00pm     |
| U15A Girls | The King's School, Canterbury | Lower Astro        | 2.00pm     |
| U15B Boys  | The King's School, Canterbury | Lower Astro        | 2.00pm     |
| U15B Girls | The King's School, Canterbury | Lower Astro        | 2.00pm     |
| U14A Boys  | The King's School, Canterbury | Top Astro          | 2.00pm     |
| U14B Boys  | The King's School, Canterbury | Top Astro          | 2.00pm     |
| U14A Girls | The King's School, Canterbury | Post Office Courts | 2.00pm     |
| U14B Girls | The King's School, Canterbury | Top Astro          | 2.00pm     |
| U14A Mixed | Doubles Tournament            | Indoor/DM Courts   | 2.00pm     |

#### Home Fixtures – Sailing

| Team       | Event       | Venue       | Start Time |
|------------|-------------|-------------|------------|
| U18A Mixed | Cornah Cup  | Bough Beech | 10.30am    |
| U16A Mixed | Cornah Cup  | Bough Beech | 10.30am    |
| U18A Mixed | Cornah Cup  | Bough Beech | 10.30am    |
| U14A Mixed | Hoad Shield | Bough Beech | 10.00am    |